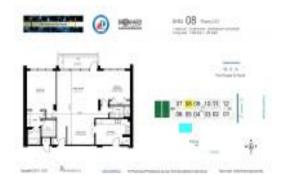

# **Unit 208 - Tower at Port Royale**

208 - 3200 Port Royale Dr N, Fort Lauderdale, FL, Broward 33308

#### **Unit Information**

 MLS Number:
 F10415270

 Status:
 Active

 Size:
 1,290 Sq ft.

Bedrooms: 2
Full Bathrooms: 2
Half Bathrooms: 0

Parking Spaces: 2 Or More Spaces, Assigned Parking

 View:
 Garden View