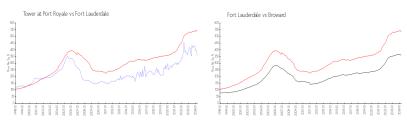

#### **Market Information**

Tower at Port \$356/sq. ft. Fort Lauderdale: \$533/sq. ft. Royale:
Fort Lauderdale: \$533/sq. ft. Broward: \$351/sq. ft.