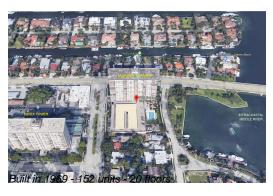

## **Unit 707 - Marine Tower**

707 - 2500 E Las Olas Blvd, Fort Lauderdale, FL, Broward 33301

## **Building Information**

Number of units: 152
Number of active listings for rent: 0
Number of active listings for sale: 5
Building inventory for sale: 3%
Number of sales over the last 12 months: 5
Number of sales over the last 6 months: 3
Number of sales over the last 3 months: 2