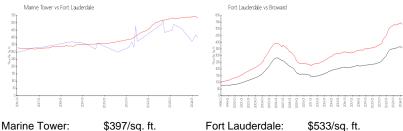

### **Market Information**

Marine Tower: \$397/sq. ft. Fort Lauderdale: \$533/sq. ft. Fort Lauderdale: \$533/sq. ft. Broward: \$351/sq. ft.