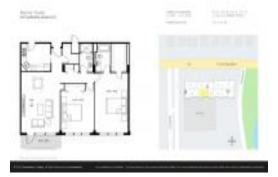

## **Unit 707 - Marine Tower**

707 - 2500 E Las Olas Blvd, Fort Lauderdale, FL, Broward 33301

#### **Unit Information**

MLS Number: F10416605
Status: Active
Size: 1,230 Sq ft.

Bedrooms: 2
Full Bathrooms: 2
Half Bathrooms: 0

Parking Spaces: 1 Space,Guest Parking View: Intracoastal View

 List Price:
 \$599,000