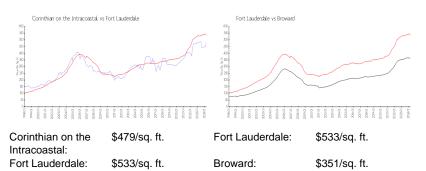

#### **Inventory for Sale**

| Corinthian on the Intracoastal | 5% |
|--------------------------------|----|
| Fort Lauderdale                | 4% |
| Broward                        | 4% |