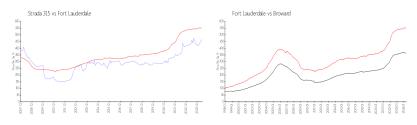

#### **Market Information**

 Strada 315:
 \$466/sq. ft.
 Fort Lauderdale:
 \$550/sq. ft.

 Fort Lauderdale:
 \$550/sq. ft.
 Broward:
 \$350/sq. ft.