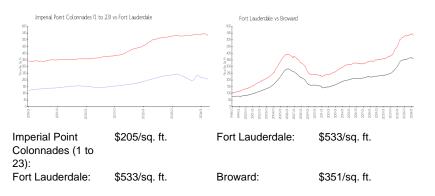

# Unit 2220 NE 68th St # 1005 - Imperial Point Colonnades (1 to 23)

2220 NE 68th St # 1005 - 2151-2271 NE 68 St, Fort Lauderdale, FL, Broward 33308