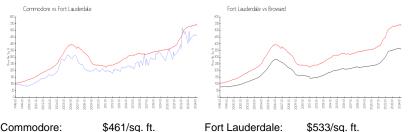

#### **Market Information**

| Commodore:       | \$461/sq. ft. | Fort Lauderdale: | \$533/sq. ft. |
|------------------|---------------|------------------|---------------|
| Fort Lauderdale: | \$533/sq. ft. | Broward:         | \$351/sq. ft. |