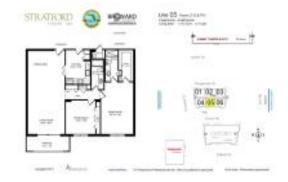

# **Unit 305 - Stratford Towers**

305 - 1401 S Ocean Dr, Hollywood Beach, FL, Broward 33019

#### **Unit Information**

 MLS Number:
 F10421775

 Status:
 Active

 Size:
 1,370 Sq ft.

Bedrooms: 2
Full Bathrooms: 2
Half Bathrooms: 0

Parking Spaces: 1 Space, Assigned Parking View: Intracoastal View, Ocean View