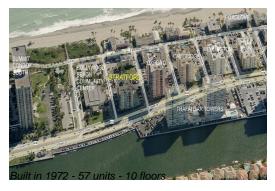

# **Unit 305 - Stratford Towers**

305 - 1401 S Ocean Dr, Hollywood Beach, FL, Broward 33019

### **Building Information**

Number of units: 57
Number of active listings for rent: 1
Number of active listings for sale: 5
Building inventory for sale: 8%
Number of sales over the last 12 months: 4
Number of sales over the last 6 months: 1
Number of sales over the last 3 months: 1