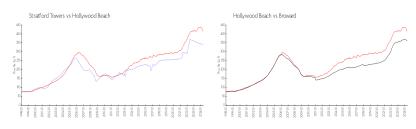

## **Market Information**

Stratford Towers: \$339/sq. ft. Hollywood Beach: \$413/sq. ft. Hollywood Beach: \$413/sq. ft. Broward: \$350/sq. ft.

### **Inventory for Sale**

Stratford Towers 9% Hollywood Beach 5% Broward 3%

### Avg. Time to Close Over Last 12 Months

Stratford Towers 140 days Hollywood Beach 87 days Broward 68 days