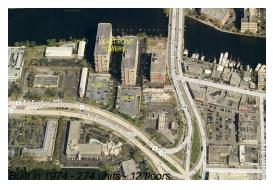

#### **Building Information**

Number of units: 274
Number of active listings for rent: 4
Number of active listings for sale: 30
Building inventory for sale: 10%
Number of sales over the last 12 months: 21
Number of sales over the last 6 months: 10
Number of sales over the last 3 months: 5

## **Building Association Information**

East Point Towers Condominium Inc 1170 N Federal Highway Fort Lauderdale, FL 33304-1441 (954) 764-0334