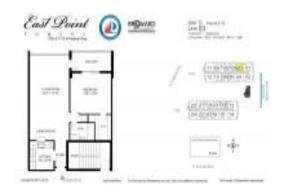

## **Unit 1203 - East Point Towers**

1203 - 1160 N Federal Hwy, Fort Lauderdale, FL, Broward 33304

#### **Unit Information**

 MLS Number:
 F10422385

 Status:
 Active

 Size:
 896 Sq ft.

 Bedrooms:
 1

Full Bathrooms: 1
Half Bathrooms: 0

Parking Spaces: 1 Space,Guest Parking View: 0cean View,River,Water View