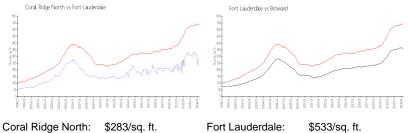

#### **Market Information**

| Coral Ridge North: | \$283/sq. ft. | Fort Lauderdale: | \$533/sq. ft. |
|--------------------|---------------|------------------|---------------|
| Fort Lauderdale:   | \$533/sq. ft. | Broward:         | \$351/sq. ft. |