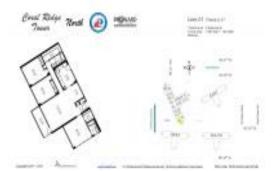

# Unit 1201 - Coral Ridge North

1201 - 3200 NE 36 St, Fort Lauderdale, FL, Broward 33308

## **Unit Information**

| F10425684                                |
|------------------------------------------|
| Active                                   |
| 1,400 Sq ft.                             |
| 3                                        |
| 2                                        |
| 0                                        |
| 1 Space, Guest Parking                   |
| Canal, Intracoastal View, Pool Area View |
| \$475,000                                |
| \$339                                    |
| \$478,000                                |
| \$341                                    |
|                                          |