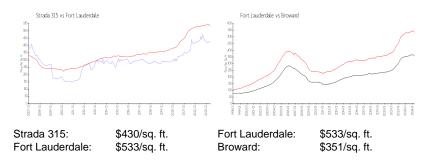

#### **Inventory for Sale**

| Strada 315      | 5% |
|-----------------|----|
| Fort Lauderdale | 4% |
| Broward         | 4% |

Strada 315 Fort Lauderdale Broward 46 days 76 days 67 days