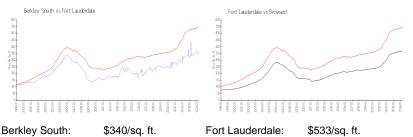

#### **Market Information**

| Berkley South:   | \$340/sq. ft. | Fort Lauderdale: | \$533/sq. ft. |
|------------------|---------------|------------------|---------------|
| Fort Lauderdale: | \$533/sq. ft. | Broward:         | \$351/sq. ft. |