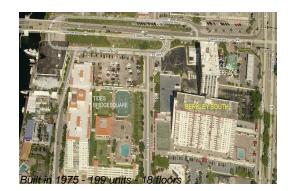

## **Building Information**

| Number of units:                         | 199 |
|------------------------------------------|-----|
| Number of active listings for rent:      | 4   |
| Number of active listings for sale:      | 8   |
| Building inventory for sale:             | 4%  |
| Number of sales over the last 12 months: | 3   |
| Number of sales over the last 6 months:  | 1   |
| Number of sales over the last 3 months:  | 1   |
|                                          |     |

# **Building Association Information**

Berkley South Condo Association 3015 North Ocean Boulevard Fort Lauderdale, FL 33308 954-566-0174