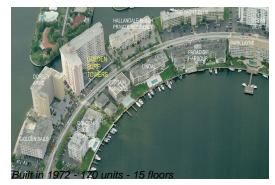

## **Building Information**

| Number of units:                         | 170 |
|------------------------------------------|-----|
| Number of active listings for rent:      | 2   |
| Number of active listings for sale:      | 9   |
| Building inventory for sale:             | 5%  |
| Number of sales over the last 12 months: | 11  |
| Number of sales over the last 6 months:  | 4   |
| Number of sales over the last 3 months:  | 3   |
|                                          |     |