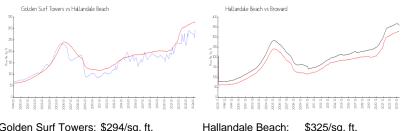

#### **Market Information**

| Golden Surf Towers: | \$294/sq. ft. | Hallandale Beach: | \$325/sq. ft. |
|---------------------|---------------|-------------------|---------------|
| Hallandale Beach:   | \$325/sq. ft. | Broward:          | \$351/sq. ft. |