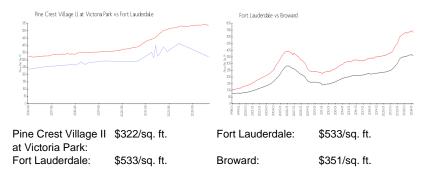

## **Inventory for Sale**

| Pine Crest Village II at Victoria Park | 2% |
|----------------------------------------|----|
| Fort Lauderdale                        | 4% |
| Broward                                | 4% |