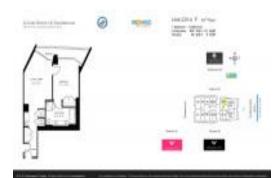

# Unit 2314 - Q Club

2314 - 505 N Fort Lauderdale Beach, Fort Lauderdale, FL, Broward 33304

## **Unit Information**

| MLS Number:     | F10428134    |
|-----------------|--------------|
| Status:         | Active       |
| Size:           | 380 Sq ft.   |
| Bedrooms:       | 0            |
| Full Bathrooms: | 1            |
| Half Bathrooms: | 0            |
| Parking Spaces: | Valet Parkin |
| View:           | Intracoastal |
| List Price:     | \$300,000    |
| List PPSF:      | \$789        |
| Valuated Price: | \$310,000    |
| Valuated PPSF:  | \$468        |
|                 |              |

Active 380 Sq ft. 0 1 0 Valet Parking Intracoastal View,Ocean View \$300,000 \$789 \$310,000 \$468

The above valuated price is a baseline figure that does not take into account any specific renovation, upgrade, split, merge, or deterioration of the unit.