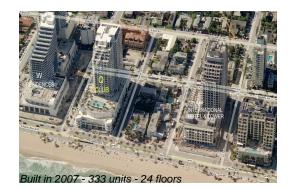

# Unit 2314 - Q Club

2314 - 505 N Fort Lauderdale Beach, Fort Lauderdale, FL, Broward 33304

#### **Building Information**

| Number of units:                         | 333 |
|------------------------------------------|-----|
| Number of active listings for rent:      |     |
| Number of active listings for sale:      | 31  |
| Building inventory for sale:             |     |
| Number of sales over the last 12 months: | 8   |
| Number of sales over the last 6 months:  | 5   |
| Number of sales over the last 3 months:  | 3   |