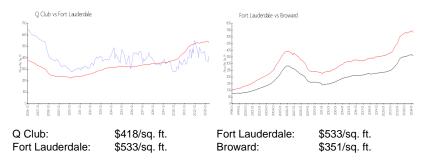

#### Inventory for Sale

| Q Club          | 9% |
|-----------------|----|
| Fort Lauderdale | 4% |
| Broward         | 4% |

Q Club Fort Lauderdale Broward 123 days 76 days 67 days