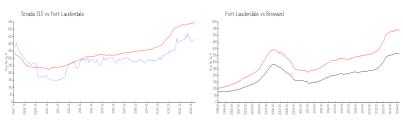

### **Market Information**

Strada 315: \$430/sq. ft. Fort Lauderdale: \$533/sq. ft. Fort Lauderdale: \$533/sq. ft. Broward: \$351/sq. ft.