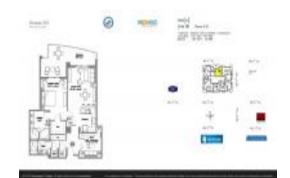

## Unit 2008 - Strada 315

2008 - 315 NE 3 Ave, Fort Lauderdale, FL, Broward 33301

#### **Unit Information**

 MLS Number:
 F10428646

 Status:
 Active

 Size:
 1,222 Sq ft.

Bedrooms: 2 Full Bathrooms: 2 Half Bathrooms: 0

Parking Spaces: 2 Or More Spaces, Guest Parking, Parking-

**Under Building** 

View: Garden View,Ocean View,Other View

 List Price:
 \$549,000

 List PPSF:
 \$449

 Valuated Price:
 \$485,000

 Valuated PPSF:
 \$421

The above valuated price is a baseline figure that does not take into account any specific renovation, upgrade, split, merge, or deterioration of the unit.