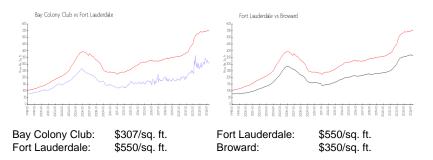

#### **Market Information**

| Fort Lauderdale | 4% |
|-----------------|----|
| Broward         | 3% |