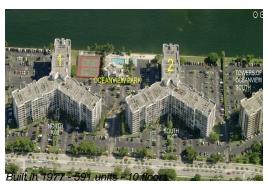

The above valuated price is a baseline figure that does not take into account any specific renovation, upgrade, split, merge, or deterioration of the unit.

Number of units: 591
Number of active listings for rent: 10
Number of active listings for sale: 38
Building inventory for sale: 6%
Number of sales over the last 12 months: 37
Number of sales over the last 6 months: 15
Number of sales over the last 3 months: 4

Oceanview Park Condominium Association 1000 Parkview Dr Apt 607 Hallandale Beach, FL 33009 (954) 454-8401