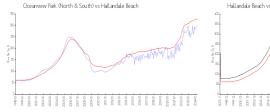

#### **Market Information**

Oceanview Park \$302/sq. ft. Halland

(North & South):

Hallandale Beach: \$325/sq. ft.

Hall.sndale Beach vs Broward

acc

by

co

gradient

gra

Hallandale Beach: \$325/sq. ft.

Broward: \$351/sq. ft.