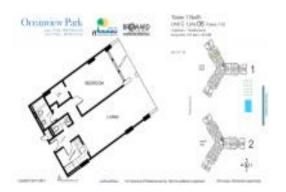

# Unit 1-406 - Oceanview Park (North & South)

1-406 - 800 Parkview Dr, Hallandale Beach, FL, Broward 33009

#### **Unit Information**

 MLS Number:
 F10428770

 Status:
 Active

 Size:
 915 Sq ft.

Bedrooms: 1
Full Bathrooms: 1
Half Bathrooms: 1

Parking Spaces: 1 Space

View: Intracoastal View List Price: \$239,000

List Price: \$239,000
List PPSF: \$261
Valuated Price: \$258,000
Valuated PPSF: \$282