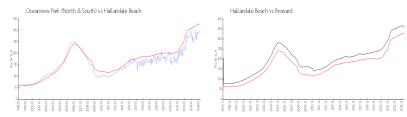

# Unit 2-525 - Oceanview Park (North & South)

2-525 - 800 Parkview Dr, Hallandale Beach, FL, Broward 33009

#### **Unit Information**

 MLS Number:
 F10429474

 Status:
 Active

 Size:
 1,075 Sq ft.

Bedrooms: 1
Full Bathrooms: 1
Half Bathrooms: 1

 Parking Spaces:
 1 Space

 View:
 Other View

 List Price:
 \$298,000