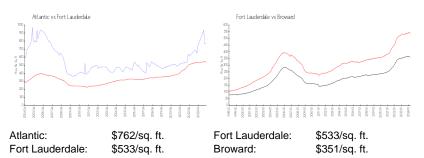

ctive listings for rent:      |     |
| Number of active listings for sale:      | 15  |
| Building inventory for sale:             | 12% |
| Number of sales over the last 12 months: | 4   |
| Number of sales over the last 6 months:  | 4   |
| Number of sales over the last 3 months:  | 1   |

# **Building Association Information**

The Atlantic Condominium Association (954)630-1999

# **Recent Sales**

| Unit # | Size      | Closing Date | Sale Price | PPSF    |
|--------|-----------|--------------|------------|---------|
| 916    | 804 sq ft | Feb 2024     | \$625,000  | \$777   |
| 603    | 515 sq ft | Feb 2024     | \$500,000  | \$971   |
| 606    | 600 sq ft | Jan 2024     | \$606,000  | \$1,010 |
| 610    | 630 sq ft | Dec 2023     | \$500,000  | \$794   |

## **Market Information**



# **Inventory for Sale**

| Atlantic        | 12% |
|-----------------|-----|
| Fort Lauderdale | 4%  |
| Broward         | 4%  |

## Avg. Time to Close Over Last 12 Months

Atlantic

Fort Lauderdale Broward 76 days 67 days