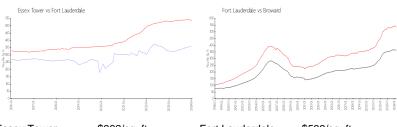

#### **Market Information**

Essex Tower: \$362/sq. ft. Fort Lauderdale: \$533/sq. ft. Fort Lauderdale: \$533/sq. ft. Broward: \$351/sq. ft.