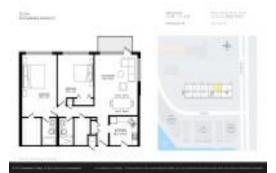

# Unit 608 - Essex Tower

608 - 340 Sunset Dr, Fort Lauderdale, FL, Broward 33301

#### **Unit Information**

 MLS Number:
 F10429978

 Status:
 Active

 Size:
 1,218 Sq ft.

Bedrooms: 2
Full Bathrooms: 2
Half Bathrooms: 0

Parking Spaces: Assigned Parking, Covered Parking, Guest

Parking

View: Intracoastal View,Lake,Water View