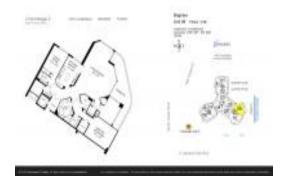

# Unit 1909 - L'Hermitage 2

1909 - 3200 N Ocean Blvd, Fort Lauderdale, FL, Broward 33308

#### **Unit Information**

 MLS Number:
 F10434015

 Status:
 Active

 Size:
 2,850 Sq ft.

Bedrooms: 3
Full Bathrooms: 3
Half Bathrooms: 1

Parking Spaces: 2 Or More Spaces, Parking-Under

Building, Valet Parking

 View:
 Ocean View

 List Price:
 \$3,799,900

 List PPSF:
 \$1,333

 Valuated Price:
 \$2,881,000

 Valuated PPSF:
 \$1,013

The above valuated price is a baseline figure that does not take into account any specific renovation, upgrade, split, merge, or deterioration of the unit.