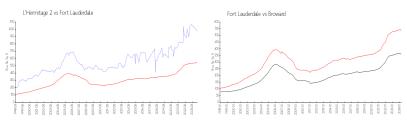

#### **Market Information**

L'Hermitage 2: \$972/sq. ft. Fort Lauderdale: \$533/sq. ft. Fort Lauderdale: \$533/sq. ft. Broward: \$351/sq. ft.