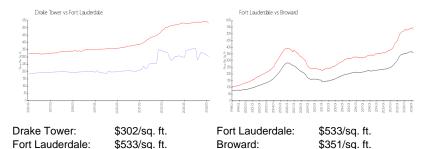

 List PPSF:
 \$294

 Valuated Price:
 \$245,000

 Valuated PPSF:
 \$316

The above valuated price is a baseline figure that does not take into account any specific renovation, upgrade, split, merge, or deterioration of the unit.

### **Inventory for Sale**

Drake Tower 1% Fort Lauderdale 4%

Broward 4%

# Avg. Time to Close Over Last 12 Months

Drake Tower 62 days
Fort Lauderdale 76 days
Broward 67 days