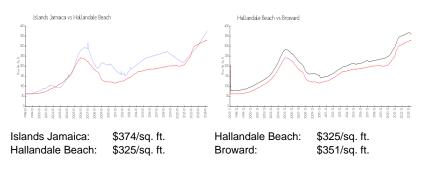

#### **Inventory for Sale**

| Islands Jamaica  | 4% |
|------------------|----|
| Hallandale Beach | 4% |
| Broward          | 4% |

## Avg. Time to Close Over Last 12 Months

| Islands Jamaica  | 56 days |
|------------------|---------|
| Hallandale Beach | 76 days |
| Broward          | 67 days |