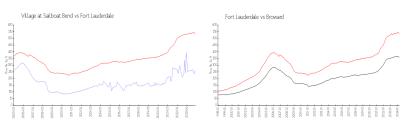

## **Market Information**

1%

Fort Lauderdale:

\$533/sq. ft.

Village at Sailboat \$262/sq. ft.

Bend:

Fort Lauderdale: \$533/sq. ft. Broward: \$351/sq. ft.

# Avg. Time to Close Over Last 12 Months

Village at Sailboat Bend 33 days
Fort Lauderdale 76 days
Broward 67 days