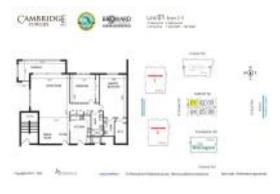

#### **Unit Information**

 MLS Number:
 F10435127

 Status:
 Active

 Size:
 1,444 Sq ft.

Bedrooms: 2
Full Bathrooms: 2
Half Bathrooms: 0
Parking Spaces: 1 Space

View: Intracoastal View,Ocean View

 List Price:
 \$449,000