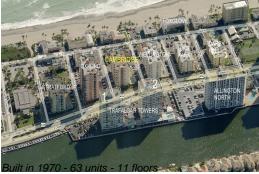

## **Unit 1101 - Cambridge Towers**

1101 - 1601 S Ocean Dr, Hollywood Beach, FL, Broward 33019

### **Building Information**

Number of units: 63
Number of active listings for rent: 1
Number of active listings for sale: 3
Building inventory for sale: 4%
Number of sales over the last 12 months: 4
Number of sales over the last 6 months: 4
Number of sales over the last 3 months: 3