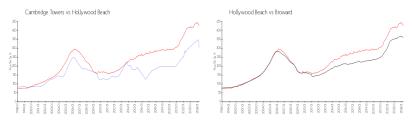

#### **Market Information**

Cambridge Towers: \$305/sq. ft. Hollywood Beach: \$426/sq. ft. Hollywood Beach: \$426/sq. ft. Broward: \$351/sq. ft.