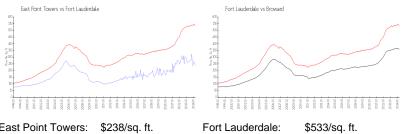

### **Market Information**

| East Point Towers: | \$238/sq. ft. | Fort Lauderdale: | \$533/sq. ft. |
|--------------------|---------------|------------------|---------------|
| Fort Lauderdale:   | \$533/sq. ft. | Broward:         | \$351/sq. ft. |