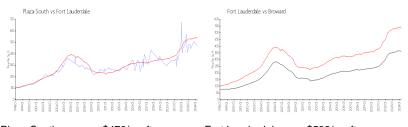

### **Market Information**

Plaza South: \$470/sq. ft. Fort Lauderdale: \$533/sq. ft. Fort Lauderdale: \$533/sq. ft. Broward: \$351/sq. ft.