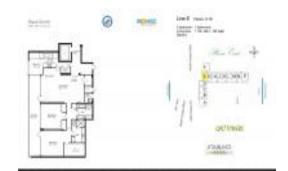

#### **Unit Information**

 MLS Number:
 F10435784

 Status:
 Active

 Size:
 1,790 Sq ft.

Bedrooms: 2
Full Bathrooms: 2
Half Bathrooms: 0
Parking Spaces: 1 Space
View:

 Rental Price:
 \$4,900

 List PPSF:
 \$3