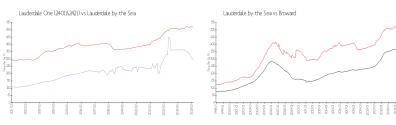

### **Market Information**

Lauderdale One \$299/sq. ft. Lauderdale by the \$520/sq. ft. (2401&2421): Sea:
Lauderdale by the \$520/sq. ft. Broward: \$351/sq. ft.

Sea: