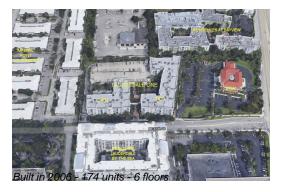

#### **Building Information**

Number of units: 174
Number of active listings for rent: 0
Number of active listings for sale: 9
Building inventory for sale: 5%
Number of sales over the last 12 months: 9
Number of sales over the last 6 months: 6
Number of sales over the last 3 months: 3