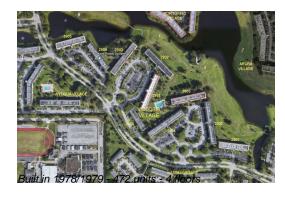

## **Building Information**

Number of units: 472
Number of active listings for rent: 0
Number of active listings for sale: 14
Building inventory for sale: 2%
Number of sales over the last 12 months: 25
Number of sales over the last 6 months: 15
Number of sales over the last 3 months: 11