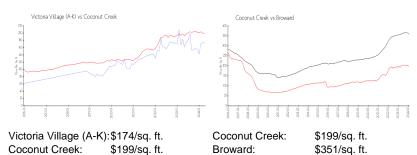

## **Inventory for Sale**

Victoria Village (A-K) 3% Coconut Creek 3% Broward 4%

## Avg. Time to Close Over Last 12 Months

Victoria Village (A-K) 82 days Coconut Creek 61 days Broward 67 days