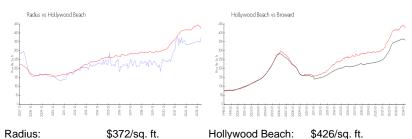

### **Market Information**

Hollywood Beach: \$426/sq. ft. Broward: \$351/sq. ft.