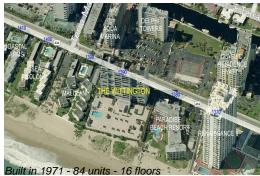

## Avg. Time to Close Over Last 12 Months

| Wittington    | 76 days |
|---------------|---------|
| Pompano Beach | 72 days |
| Broward       | 67 days |

Built In 1971 - 84 Units - 16 floors