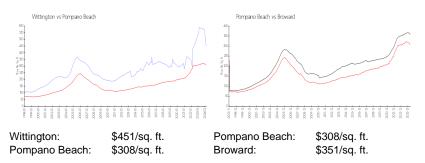

### **Market Information**

#### **Inventory for Sale**

| Wittington    | 1% |
|---------------|----|
| Pompano Beach | 3% |
| Broward       | 4% |

## Avg. Time to Close Over Last 12 Months

| Wittington    | 76 days |
|---------------|---------|
| Pompano Beach | 72 days |
| Broward       | 67 days |

Built In 1971 - 84 Units - 16 floors