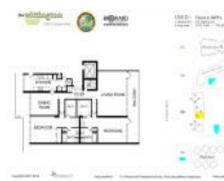

## **Unit Information**

| MLS Number:<br>Status:<br>Size:<br>Bedrooms:<br>Full Bathrooms:  | F10436643<br>Active<br>1,934 Sq ft.<br>2 |
|------------------------------------------------------------------|------------------------------------------|
| Half Bathrooms:<br>Parking Spaces:<br>View:                      | 1<br>2 Spaces, Guest Parking             |
| Rental Price:<br>List PPSF:<br>Valuated Price:<br>Valuated PPSF: | \$6,500<br>\$3<br>\$976,000<br>\$495     |