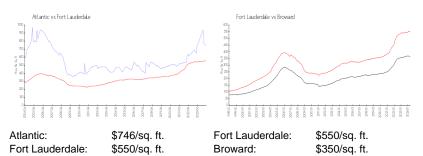

## **Market Information**

#### **Inventory for Sale**

| Atlantic        | 13% |
|-----------------|-----|
| Fort Lauderdale | 4%  |
| Broward         | 3%  |