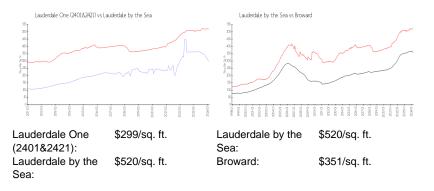

## **Market Information**

# Inventory for Sale

| Lauderdale One (2401&2421) | 5% |
|----------------------------|----|
| Lauderdale by the Sea      | 3% |
| Broward                    | 4% |

# Avg. Time to Close Over Last 12 Months

| Lauderdale One (2401&2421) | 59 days |
|----------------------------|---------|
| Lauderdale by the Sea      | 82 days |
| Broward                    | 67 days |