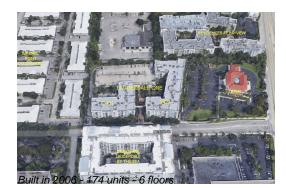

## **Building Information**

| 174 |
|-----|
| 0   |
| 9   |
| 5%  |
| 9   |
| 6   |
| 3   |
|     |