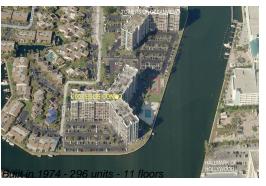

# **Building Information**

Number of units: 296
Number of active listings for rent: 5
Number of active listings for sale: 12
Building inventory for sale: 4%
Number of sales over the last 12 months: 7
Number of sales over the last 6 months: 6
Number of sales over the last 3 months: 2

200 Leslie Condominium Association, Inc 200 Leslie Drive Hallandale Beach, FL33009-7311 (954) 458-2225