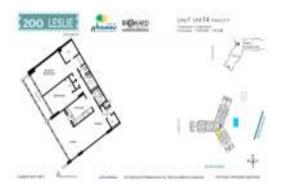

# Unit 314 - 200 Leslie Condo

314 - 200 Leslie Dr, Hallandale Beach, FL, Broward 33009

#### **Unit Information**

 MLS Number:
 RX-10955328

 Status:
 Active

 Size:
 1,455 Sq ft.

Bedrooms: 2 Full Bathrooms: 2 Half Bathrooms: 0

Parking Spaces: 2+ Spaces

View: Canal,Intracoastal,Pool,Tennis

 List Price:
 \$379,000