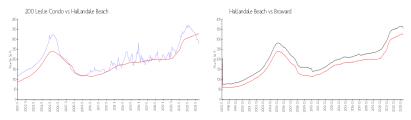

#### **Market Information**

200 Leslie Condo:\$280/sq. ft.Hallandale Beach:\$325/sq. ft.Hallandale Beach:\$325/sq. ft.Broward:\$351/sq. ft.