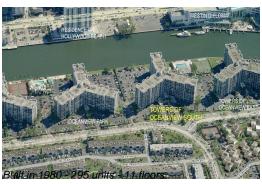

# Unit 512 - Towers of Oceanview South

512 - 600 Parkview Dr, Hallandale Beach, FL, Broward 33009

### **Building Information**

Number of units: 295
Number of active listings for rent: 6
Number of active listings for sale: 11
Building inventory for sale: 3%
Number of sales over the last 12 months: 15
Number of sales over the last 6 months: 11
Number of sales over the last 3 months: 6

Towers of Oceanview South Condo Association 600 Parkview Dr, Hallandale Beach, FL 33009 954-454-8344