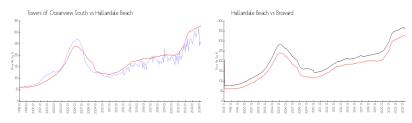

#### **Market Information**

Towers of \$248/sq. ft. Hallandale Beach: \$325/sq. ft.

Oceanview South:

Hallandale Beach: \$325/sq. ft. Broward: \$351/sq. ft.