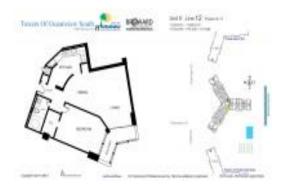

#### **Unit Information**

 MLS Number:
 RX-10970538

 Status:
 Active

 Size:
 875 Sq ft.

 Bedrooms:
 1

 Full Bathrooms:
 1

Full Bathrooms: 1
Half Bathrooms: 0

Parking Spaces: Garage - Building View: Intracoastal List Price: \$279,900 List PPSF: \$320 Valuated Price: \$225,000 Valuated PPSF: \$257