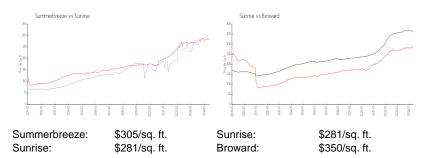

#### **Inventory for Sale**

| Summerbreeze | 0% |
|--------------|----|
| Sunrise      | 3% |
| Broward      | 3% |

# Avg. Time to Close Over Last 12 Months

| Summerbreeze | 62 days |
|--------------|---------|
| Sunrise      | 58 days |
| Broward      | 68 days |