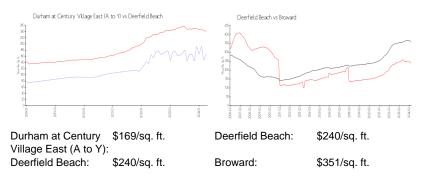

## **Market Information**

## **Inventory for Sale**

| Durham at Century Village East (A to Y) | 3% |
|-----------------------------------------|----|
| Deerfield Beach                         | 3% |
| Broward                                 | 4% |

## Avg. Time to Close Over Last 12 Months

Durham at Century Village East (A to Y)67 daysDeerfield Beach60 daysBroward67 days