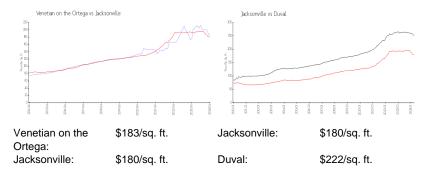

 List Price:
 \$229,000

 List PPSF:
 \$193

 Valuated Price:
 \$196,000

 Valuated PPSF:
 \$180

The above valuated price is a baseline figure that does not take into account any specific renovation, upgrade, split, merge, or deterioration of the unit.