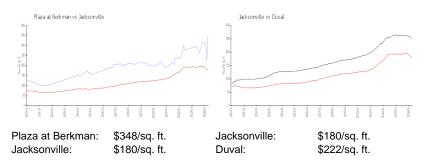

## **Market Information**

#### Inventory for Sale

| Plaza at Berkman | 5% |
|------------------|----|
| Jacksonville     | 1% |

# Avg. Time to Close Over Last 12 Months

| Plaza at Berkman | n/a     |
|------------------|---------|
| Jacksonville     | 46 days |
| Duval            | 45 days |