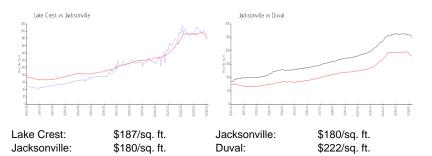

#### **Market Information**

#### Inventory for Sale

| Lake Crest   | 2% |
|--------------|----|
| Jacksonville | 1% |
| Duval        | 1% |