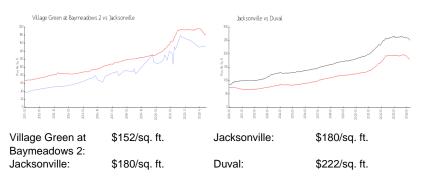

## Market Information

## **Inventory for Sale**

| Village Green at Baymeadows 2 | 4% |
|-------------------------------|----|
| Jacksonville                  | 1% |
| Duval                         | 1% |