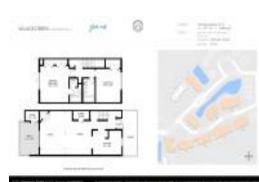

# Unit 2233 - Village Green at Baymeadows 2

2233 - 7620-7623 Baymeadows Cir W, Jacksonville, FL, Duval 32256

### **Unit Information**

| MLS Number:<br>Status:<br>Size:<br>Bedrooms:<br>Full Bathrooms:<br>Half Bathrooms: | 2008063<br>Active<br>1,050 Sq ft.<br>2<br>2 |
|------------------------------------------------------------------------------------|---------------------------------------------|
| Parking Spaces:<br>View:                                                           | Assigned, Parking Lot, Unassigned           |
| List Price:<br>List PPSF:<br>Valuated Price:<br>Valuated PPSF:                     | \$162,000<br>\$154<br>\$154,000<br>\$147    |