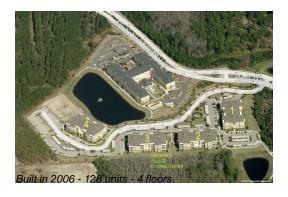

### **Building Information**

Number of units: 128
Number of active listings for rent: 0
Number of active listings for sale: 3
Building inventory for sale: 2%
Number of sales over the last 12 months: 1
Number of sales over the last 6 months: 0
Number of sales over the last 3 months: 0