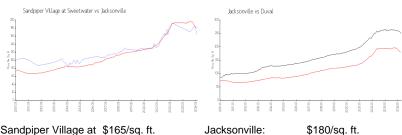

#### **Market Information**

Sandpiper village at \$100/sq. ft. Jacksonville. \$100/sq. ft. Sweetwater:

Jacksonville: \$180/sq. ft. Duval: \$222/sq. ft.