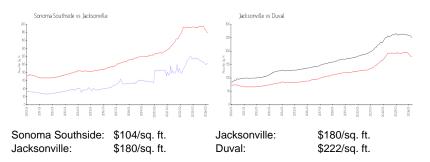

## **Market Information**

| Sonoma Southside | 1% |
|------------------|----|
| Jacksonville     | 1% |

### Avg. Time to Close Over Last 12 Months

| Sonoma Southside | n/a     |
|------------------|---------|
| Jacksonville     | 46 days |
| Duval            | 45 days |