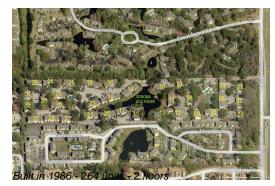

#### **Building Information**

| Number of units:                         | 264 |
|------------------------------------------|-----|
| Number of active listings for rent:      | 0   |
| Number of active listings for sale:      | 2   |
| Building inventory for sale:             | 0%  |
| Number of sales over the last 12 months: | 8   |
| Number of sales over the last 6 months:  | 4   |
| Number of sales over the last 3 months:  | 3   |

#### **Building Association Information**

Sonoma Southside 7740 Southside Blvd, Jacksonville, FL 32256. (904) 646-1000

http://www.psdm-sonoma.com/