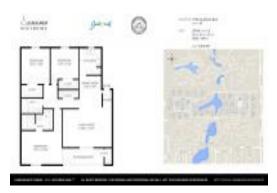

#### **Unit Information**

| MLS Number:<br>Status:<br>Size:<br>Bedrooms:<br>Full Bathrooms:<br>Half Bathrooms: | 2012061<br>Active<br>1,505 Sq ft.<br>3<br>2 |
|------------------------------------------------------------------------------------|---------------------------------------------|
| Parking Spaces:<br>View                                                            | Assigned                                    |
| List Price:<br>List PPSF:<br>Valuated Price:<br>Valuated PPSF:                     | \$157,500<br>\$105<br>\$158,000<br>\$105    |