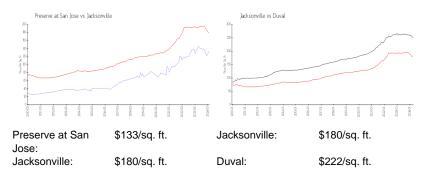

#### **Market Information**

| Preserve at San Jose | 1% |
|----------------------|----|
| Jacksonville         | 1% |
| Duval                | 1% |

## Avg. Time to Close Over Last 12 Months

| Preserve at San Jose | n/a     |
|----------------------|---------|
| Jacksonville         | 46 days |
| Duval                | 45 days |