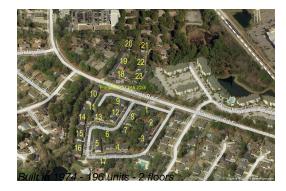

#### **Building Information**

| Number of units:                         | 196 |
|------------------------------------------|-----|
| Number of active listings for rent:      | 0   |
| Number of active listings for sale:      | 1   |
| Building inventory for sale:             | 0%  |
| Number of sales over the last 12 months: | 16  |
| Number of sales over the last 6 months:  | 6   |
| Number of sales over the last 3 months:  | 3   |

#### **Building Association Information**

Preserve At San Jose Address: 8880 Old Kings Rd S, Jacksonville, FL 32257 Phone:+1 904-731-1200

http://www.thepreserveatsanjose.org/