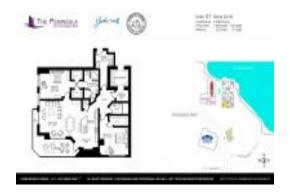

# Unit 2501 - Peninsula of Jacksonville on the Southbank

2501 - 1431 Riverplace Blvd, Jacksonville, FL, Duval 32207

#### **Unit Information**

MLS Number: 2013705 Status: Active 1,666 Sq ft. Size:

Bedrooms: 2 Full Bathrooms: 2

Half Bathrooms:

Assigned, Covered, Garage, Secured, Under Parking Spaces:

ground

View: Water List Price: \$710,000 List PPSF: \$426 Valuated Price: \$637,000 Valuated PPSF: \$382