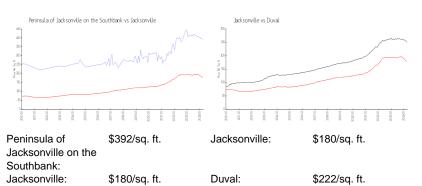

## **Market Information**

Duval:

**Inventory for Sale** 

Jacksonville:

\$180/sq. ft.

Peninsula of Jacksonville on the 1% Southbank
Jacksonville 1%
Duval 1%