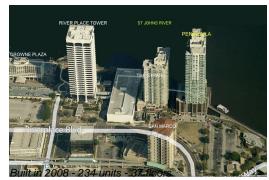

# Unit 2501 - Peninsula of Jacksonville on the Southbank

2501 - 1431 Riverplace Blvd, Jacksonville, FL, Duval 32207

## **Building Association Information**

Peninsula At St John Center 1431 Riverplace Blvd, Jacksonville, FL 32207 (904) 346-1946