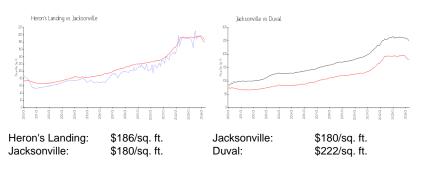

Attached,Garage,Garage Door Opener \$248,000 \$202 \$229,000 \$186

The above valuated price is a baseline figure that does not take into account any specific renovation, upgrade, split, merge, or deterioration of the unit.