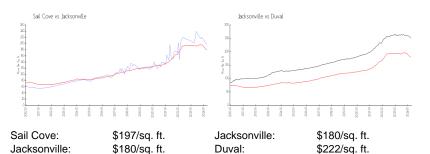

# **Unit Information**

| MLS Number:<br>Status:<br>Size:<br>Bedrooms:<br>Full Bathrooms:<br>Half Bathrooms: | 2016365<br>Active<br>1,066 Sq ft.<br>2<br>2 |
|------------------------------------------------------------------------------------|---------------------------------------------|
| Parking Spaces:<br>View:                                                           | Parking Lot                                 |
| List Price:<br>List PPSF:<br>Valuated Price:<br>Valuated PPSF:                     | \$237,000<br>\$222<br>\$211,000<br>\$198    |

The above valuated price is a baseline figure that does not take into account any specific renovation, upgrade, split, merge, or deterioration of the unit.