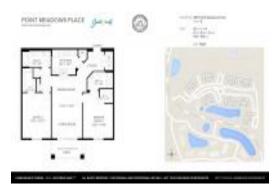

## **Unit 8302 - Point Meadows Place**

8302 - 7801 Point Meadows Dr, Jacksonville, FL, Duval 32256

#### **Unit Information**

 MLS Number:
 2017810

 Status:
 Active

 Size:
 1,112 Sq ft.

Bedrooms: 2 Full Bathrooms: 2

Half Bathrooms:

Parking Spaces: Additional Parking, Assigned, Carport

View: