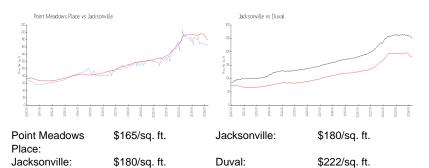

List Price: \$190,000
List PPSF: \$171
Valuated Price: \$188,000
Valuated PPSF: \$169

The above valuated price is a baseline figure that does not take into account any specific renovation, upgrade, split, merge, or deterioration of the unit.

#### **Recent Sales**

| Unit # | Size        | Closing Date | Sale Price | PPSF  |
|--------|-------------|--------------|------------|-------|
| 7101   | 1,247 sq ft | Apr 2024     | \$187,000  | \$150 |
| 1205   | 1,447 sq ft | Feb 2024     | \$249,900  | \$173 |
| 5406   | 1,247 sq ft | Jan 2024     | \$252,000  | \$202 |
| 4402   | 1,112 sq ft | Dec 2023     | \$230,000  | \$207 |
| 1402   | 1,112 sq ft | Dec 2023     | \$185,000  | \$166 |