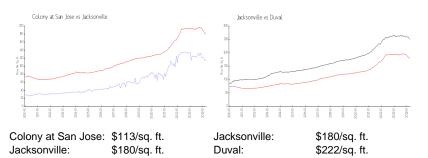

#### **Market Information**

#### **Inventory for Sale**

| Colony at San Jose | 2% |
|--------------------|----|
| Jacksonville       | 1% |
| Duval              | 1% |