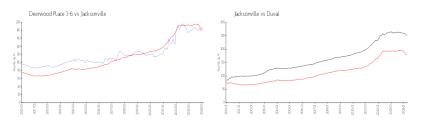

## **Market Information**

| Deerwood Place 1-6 | : \$188/sq. ft. | Jacksonville: | \$180/sq. ft. |
|--------------------|-----------------|---------------|---------------|
| Jacksonville:      | \$180/sq. ft.   | Duval:        | \$222/sq. ft. |