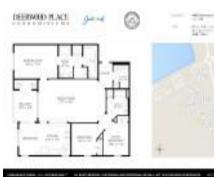

### **Unit Information**

MLS Number: Status: Size: Bedrooms: Full Bathrooms: Half Bathrooms: Parking Spaces:

View: List Price: List PPSF: Valuated Price: Valuated PPSF: 2020591 Active 1,649 Sq ft. 3 2

Additional Parking,Assigned,Community Structure,Garage,Garage Door Opener,Parking Lot,Secured Trees/Woods \$325,000 \$197 \$311,000 \$189